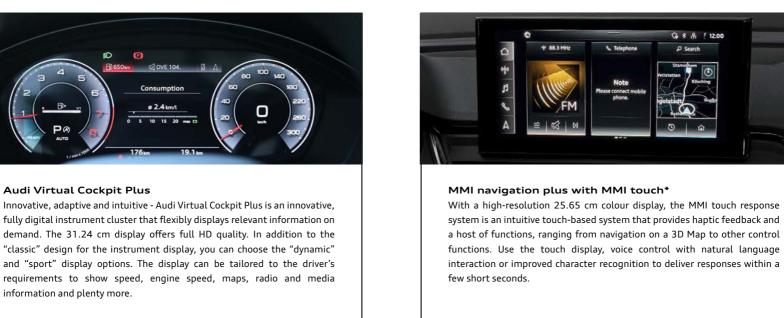

Decorative inlays in

black color for your Audi Q5.

Audi exclusive piano black\*

Innovation goes sensory

inside to the world outside.

Audi Virtual Cockpit Plus

information and plenty more.

Bang & Olufsen 3D Premium Sound System\*