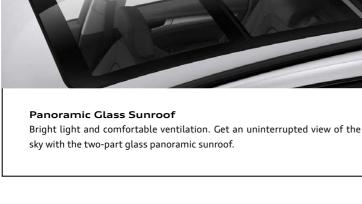

dually

on the driver and front passenger sides

as well as in the rear compartment. The

required temperature and air distribution can be controlled separately for each of the three areas via controls in the centre console

Infotainment

Image for representation purpose only.

13

and technology

11

30 colours

best way.

nothing to be desired.

Audi Drive Select in various modes.

damper control\*

Tailored progression The first thing you notice when looking at the Audi Q5 are the bold lines that travel across its frame and draw eyes to the aesthetic design of the body. This promotes its aggressive nature and attitude. Pair that with the lower air inlets, octagonal front grille and tapered wheel arch trim for a true expression of its performance capabilities.



**Exterior features** 



Interior





Interior features

Leather/Leatherette upholstery

The interiors of the Audi Q5 are adorned with

plush, leather & leatherette combination

upholstery that make for a pleasant ride.

Decorative inlays in

black color for your Audi Q5.

Audi exclusive piano black\*

Innovation goes sensory

inside to the world outside.

Audi Virtual Cockpit Plus

information and plenty more.

Bang & Olufsen 3D Premium Sound System\*

**Technology features** 

Comfort key for keyless entry\*

Wireless communication lets you lock and

unlock all the doors of your vehicle as well as

the luggage compartment lid. You simply

need to carry the convenience key with you.

And once you're seated in the vehicle, it also

lets you start the engine.

**Exterior** 

Navarra Blue

**Mythos Black** 

**Di