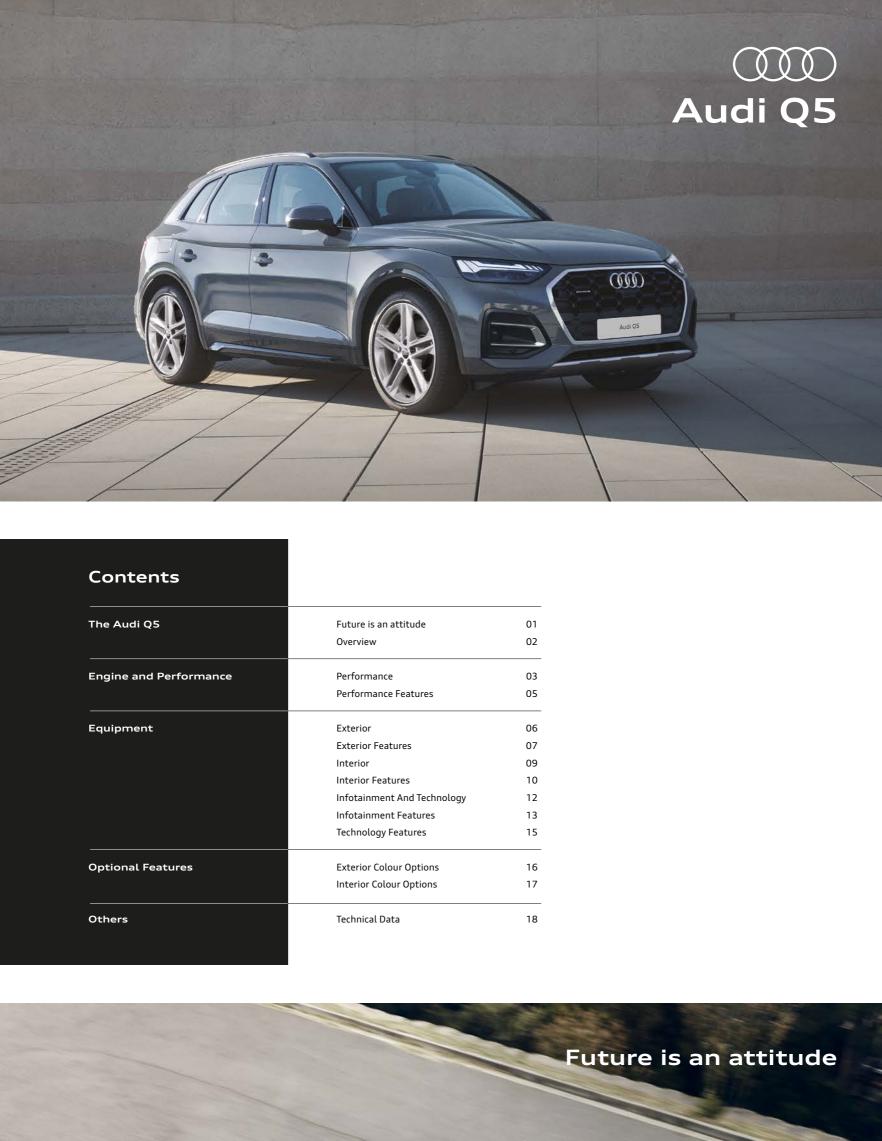

Exterior

05

06

07

80

Image for representation purpose only.

R19 5-arm pylon style, Titanium

New 48.26 cm (R19) Wheels Travel along

new roads in style with the 5-arm pylon style

Grey matte Audi Sport Wheels

in matte titanium grey.

For easy visibility, the lights in the rear have been studded with LED lights for

Luxurious, inside-out Cool, comfortable interiors, warm glowing lights set to your favourite hue and your playlist playing through the Bang & Olufsen Premium Sound System - the interiors of the Audi Q5 are dazzlingly innovative. Bringing together the best of comfort with the best of technology, they leave