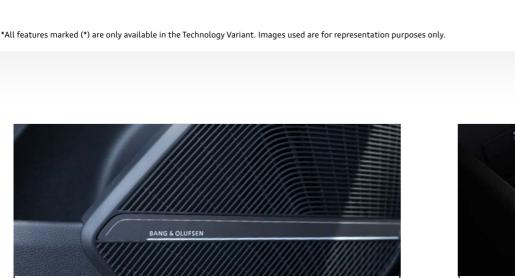

Metallic

Metallic

Groove to your favourite tunes in your car with the Bang & Olufsen 3D  $\,$ 

Premium Sound System. The sound's reproduced through 19 speakers,

a centre speaker and subwoofer, with a 16-channel amplifier that has a total output of 755 watts. Also using Fraunhofer's Symphoria technology, the

3D sound feature delivers impressive three-dimensional sound reproduction

for the front seats with additional loudspeakers in the front and mid.

Infotainment features

As inviting and luxurious the interiors of the Audi Q5 are, what they do not compromise on is connectivity. Driver-centric, intuitive, and ergonomically designed controls on the Audi  ${\tt Q5}$ keep all of your infotainment and connected services easily accessible and connect your world