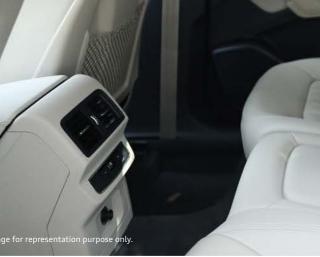

and the rear.

The electronically controlled 3-zone deluxe

automatic air conditioning makes it possible

to regulate the climate control individually

on the driver and front passenger sides

as well as in the rear compartment. The

required temperature and air distribution can be controlled separately for each of the three areas via controls in the centre console

Infotainment

Image for representation purpose only.

13

and technology

11