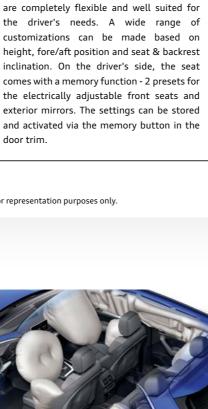

8 Airbags

Sensor controlled

**LED Rear Lights** 

the indicators, brake lights and lamps.

When it comes to safety, the Audi Q5 goes all

out and makes no compromises. Which is

why it comes equipped with 8 airbags to

protect you from harm at all costs. Side

airbags in the rear provide additional

protection for occupants in the rear.

Power front seats with

The electrically adjustable power front seats

driver memory\*

Audi Phone Box with wireless charging\*