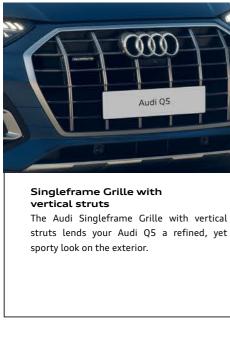

30 colours

best way.

nothing to be desired.

Audi Drive Select in various modes.

damper control\*

Tailored progression The first thing you notice when looking at the Audi Q5 are the bold lines that travel across its frame and draw eyes to the aesthetic design of the body. This promotes its aggressive nature and attitude. Pair that with the lower air inlets, octagonal front grille and tapered wheel arch trim for a true expression of its performance capabilities.