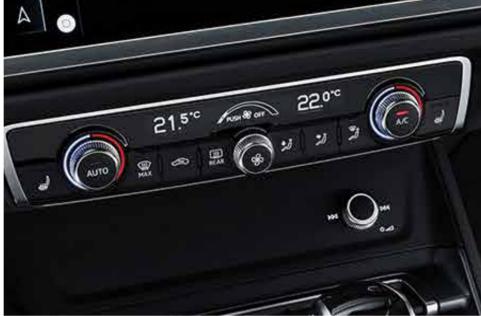

#### 2-zone Climate Control System

Regulate your air temperature, air flow rate and air distribution with separate pre-selectable control for driver and front passenger.