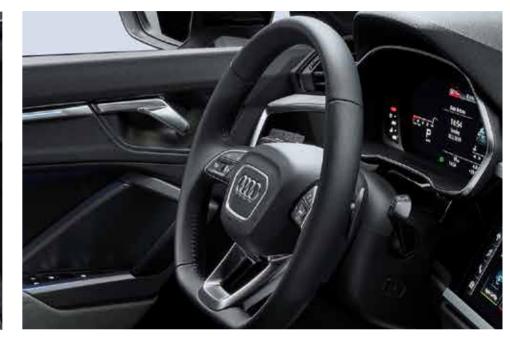

## Multifunctioning steering wheel with shift paddles

Leather covered steering wheel offers a comfortable grip along with multifunction buttons for operating Audi radio, voice control system, and a slot for mobile phones.

#### **Audi Virtual Cockpit Plus**

Innovative, adaptive and intuitive - Audi Virtual Cockpit Plus is an innovative, fully digital instrument cluster that flexibly displays relevant information on demand. The 31.24 cm display offers full HD quality. In addition to the "classic" design for the instrument display, you can choose the "dynamic" and "sport" display options. The display can be tailored to the driver's requirements to show speed, engine speed, maps, radio and media information and plenty more.