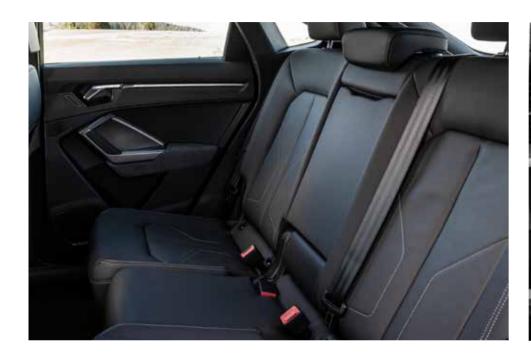

#### Rear seat plus with fore/aft adjustment

Luxury is having space at your disposal. Adjust the fore/aft position of the rear seat plus to accommodate more legroom with a split of 40:20:20 ratio. You can also adjust the inclination of your backrest.