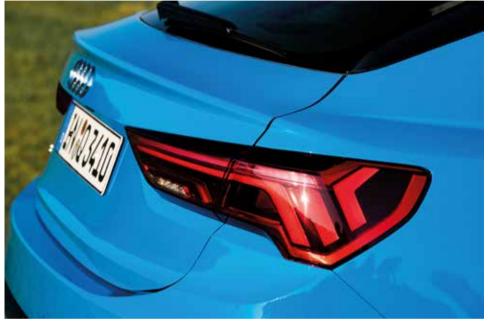

### **Exterior features**

## LED rear combination lamps with dynamic turn signal

Complete the attention-grabbing look of your Audi Q3 Sportback with striking LED rear combination lamps with dynamic turn signal that offer faster activation for prompt recognition by the driver behind.