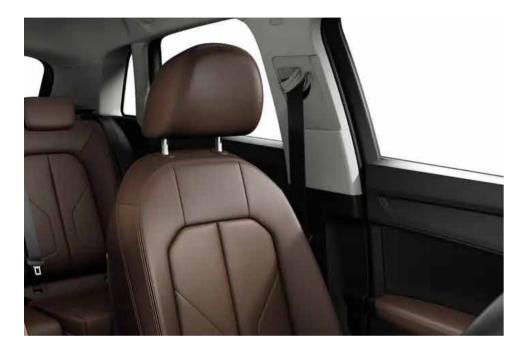

#### Leather/Leatherette Combination Upholstery

The seat upholstery underlines Audi Q3 Sportback's sophisticated outlook. With smooth leather interiors, the Q3 Sportback draws you in and offers you comfort like you've never known.

#### Rear seat plus with fore/aft adjustment

Luxury is having space at your disposal. Adjust the fore/aft position of the rear seat plus to accommodate more legroom with a split of 40:20:20 ratio. You can also adjust the inclination of your backrest.