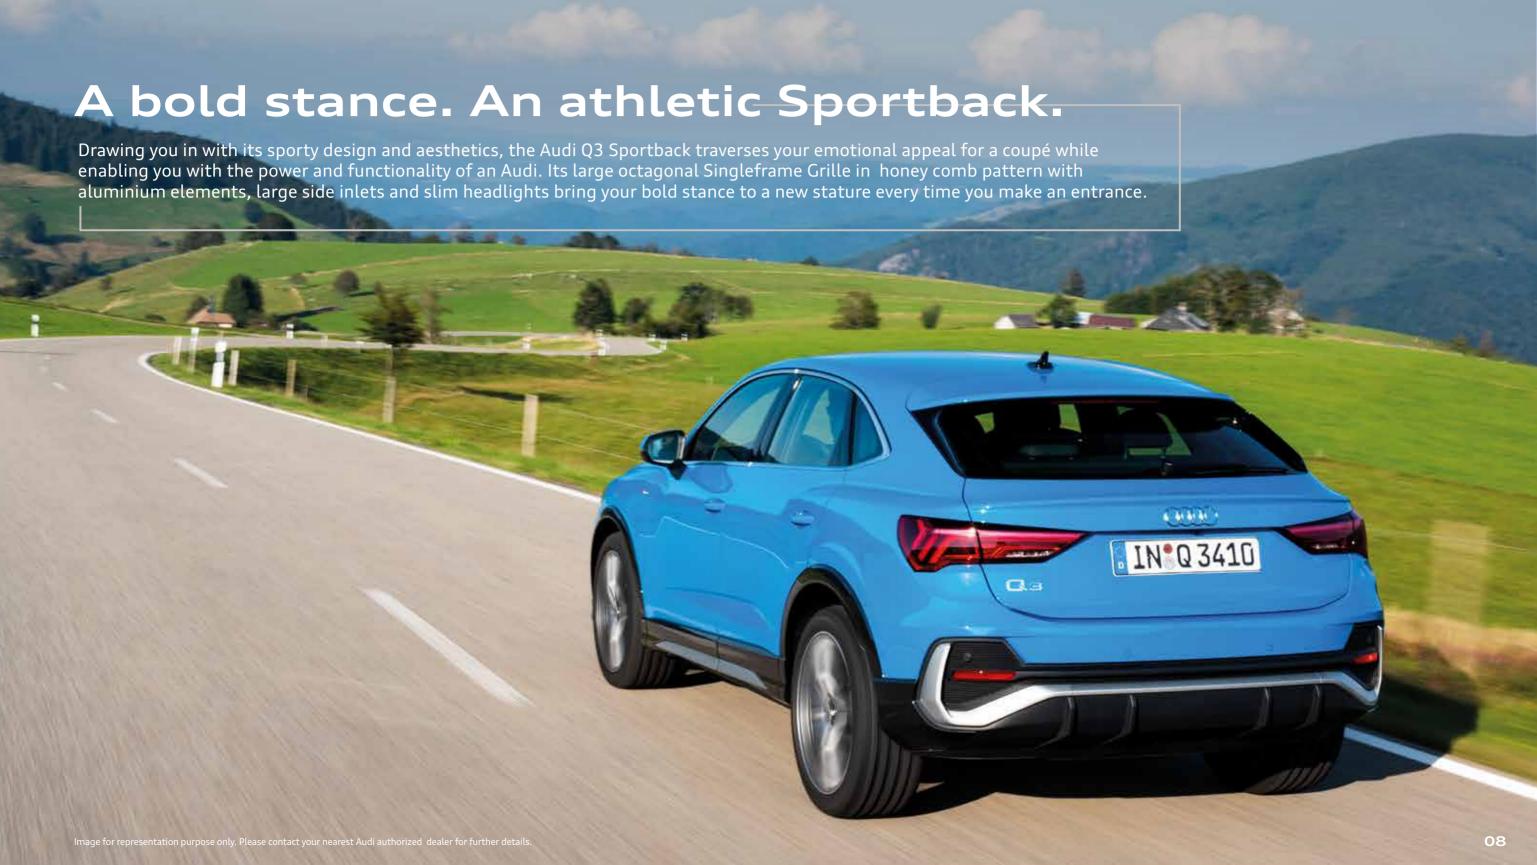

Others

The especially athletic Q3 Sportback combines the aesthetics and emotional appeal of a coupé-like silhouette complemented by the sporty 'S line exterior package' enhances the "Design" quotient of the car

The large Singleframe Grille in octagonal design and the side air inlets dominate the front of the Audi Q3 Sportback. From the side, the coupé-like silhouette is unmistakeable. Characteristics of the rear include the flowing, sloping roof line, the low rear window and the sharply contoured rear lights. With the S line exterior package, your Audi Q3 Sportback comes with bolder bumpers in full paint finish, alloy wheels in 5-V-spoke 'S' design, illuminated door sill trims with "S" logo in front