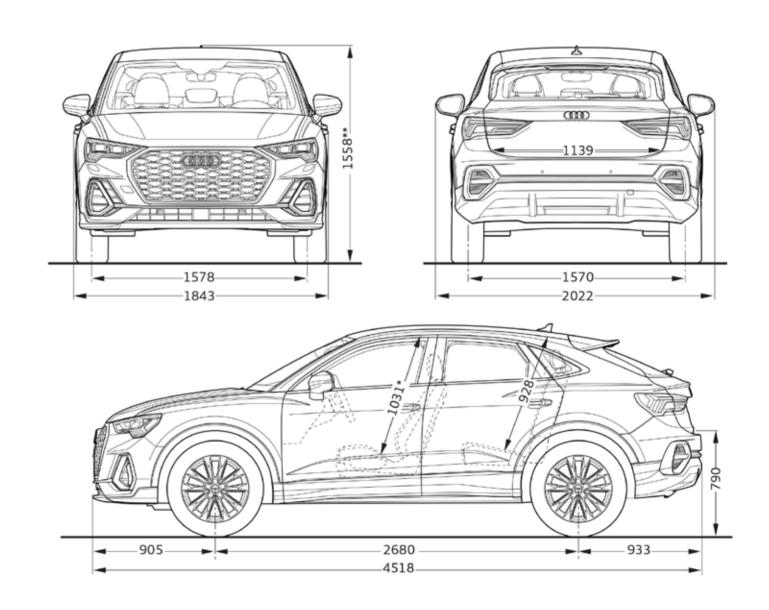

### Technical details

**Engine** Audi Q3 NF 40 TFSI quattro

Displacement (cc) 1984

Power (hp at rpm) 190 @4200-6000

**Torque (Nm at rpm)** 320 @1500-4100

Acceleration (0-100 Kilometeres per hour) 7.3

Top Speed (Kilometeres per hour) 220

**Drive Type** quattro

**Dimensions LxWxH (mm)** 4518x1843x1558

Wheel Base (mm) 2680