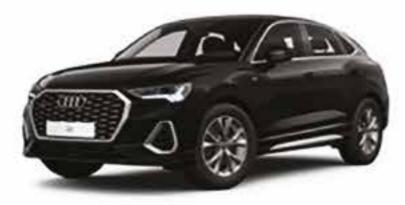

Others

The especially athletic Q3 Sportback combines the aesthetics and emotional appeal of a coupé-like silhouette complemented by the sporty 'S line exterior package' enhances the "Design" quotient of the car

The large Singleframe Grille in octagonal design and the side air inlets dominate the front of the Audi Q3 Sportback. From the side, the coupé-like silhouette is unmistakeable. Characteristics of the rear include the flowing, sloping roof line, the low rear window and the sharply contoured rear lights. With the S line exterior package, your Audi Q3 Sportback comes with bolder bumpers in full paint finish, alloy wheels in 5-V-spoke 'S' design, illuminated door sill trims with "S" logo in front

### **Exterior features**

S stands for sportiness. And for a dynamic look and superior performance, the new Audi Q3 Sportback is packaged with the S line front and rear bumpers and side skirts in body paint finish. It owns a radiator grille in anthracite black with inlay in matt aluminium silver along with a frame of front side air inlets in Selenite silver.

The Audi Q3 Sportback fashions a rear underbody protection in matt black, diffuser trim in Selenite silver and diffuser grille in grained matt black. To greet you well, it has S line badges on the front wings.