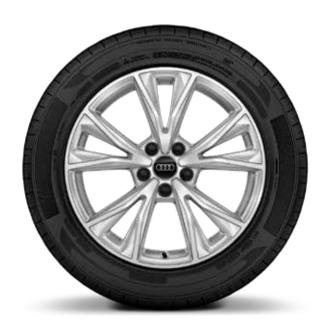

#### R 18 5-spoke V-style Alloy Wheels

Aluminium Alloy Wheels enhance the Q3 sportback's dynamic profile with remarkable 45.72 cm (R18) 5-spoke V-style alloy wheels.