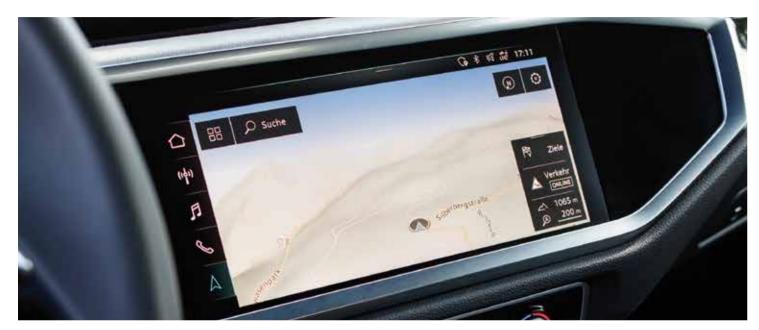

#### MMI Navigation Plus with MMI touch

Explore like never before with Audi's MMI navigation plus. An innovative navigation technology with the greatest variety of functions, maximum ease of use and exciting features:

- 25.65 cm colour display
- 3D map display and sights
- MMI intuitive search with free text search
- · Intelligent destination suggestions & handwriting recognition