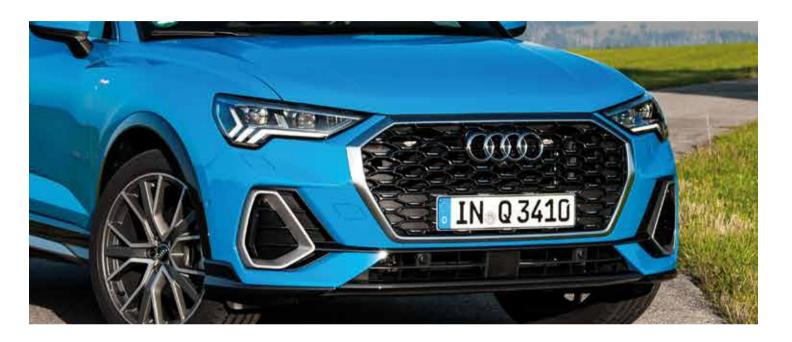

The large Singleframe Grille in octagonal design and the side air inlets dominate the front of the Audi Q3 Sportback. From the side, the coupé-like silhouette is unmistakeable. Characteristics of the rear include the flowing, sloping roof line, the low rear window and the sharply contoured rear lights. With the S line exterior package, your Audi Q3 Sportback comes with bolder bumpers in full paint finish, alloy wheels in 5-V-spoke 'S' design, illuminated door sill trims with "S" logo in front

### **Exterior features**

S stands for sportiness. And for a dynamic look and superior performance, the new Audi Q3 Sportback is packaged with the S line front and rear bumpers and side skirts in body paint finish. It owns a radiator grille in anthracite black with inlay in matt aluminium silver along with a frame of front side air inlets in Selenite silver.

The Audi Q3 Sportback fashions a rear underbody protection in matt black, diffuser trim in Selenite silver and diffuser grille in grained matt black. To greet you well, it has S line badges on the front wings.