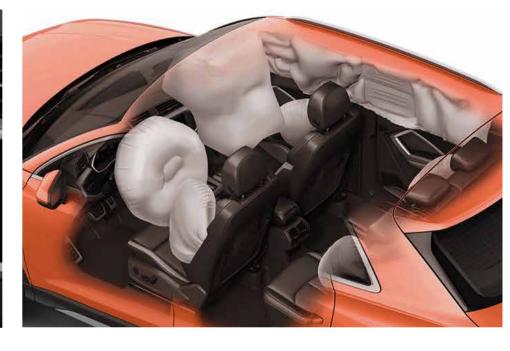

#### 6 Airbags

Protective full-size airbags unfold like a cushion in case of a collision.