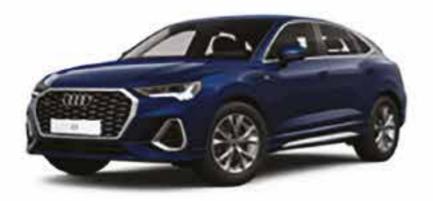

# Exterior colour options

Pick the ideal shade for your Audi Q3 Sportback from our exclusive range of colours.

Progressive Red, Metallic

Glacier White, Metallic

Daytona Grey, Pearl Effect

Mythos Black, Metallic

Navarra Blue, Metallic