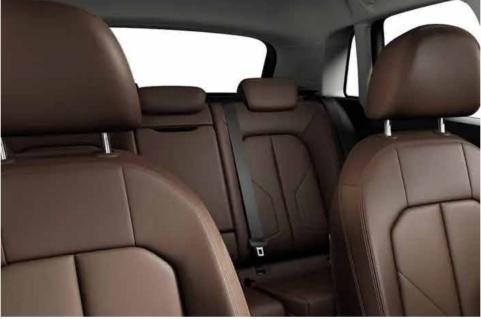

#### Leather/Leatherette Combination Upholstery

The seat upholstery underlines Audi Q3 Sportback's sophisticated outlook. With smooth leather interiors, the Q3 Sportback draws you in and offers you comfort like you've never known.

#### Rear seat plus with fore/aft adjustment

Luxury is having space at your disposal. Adjust the fore/aft position of the rear seat plus to accommodate more legroom with a split of 40:20:20 ratio. You can also adjust the inclination of your backrest.