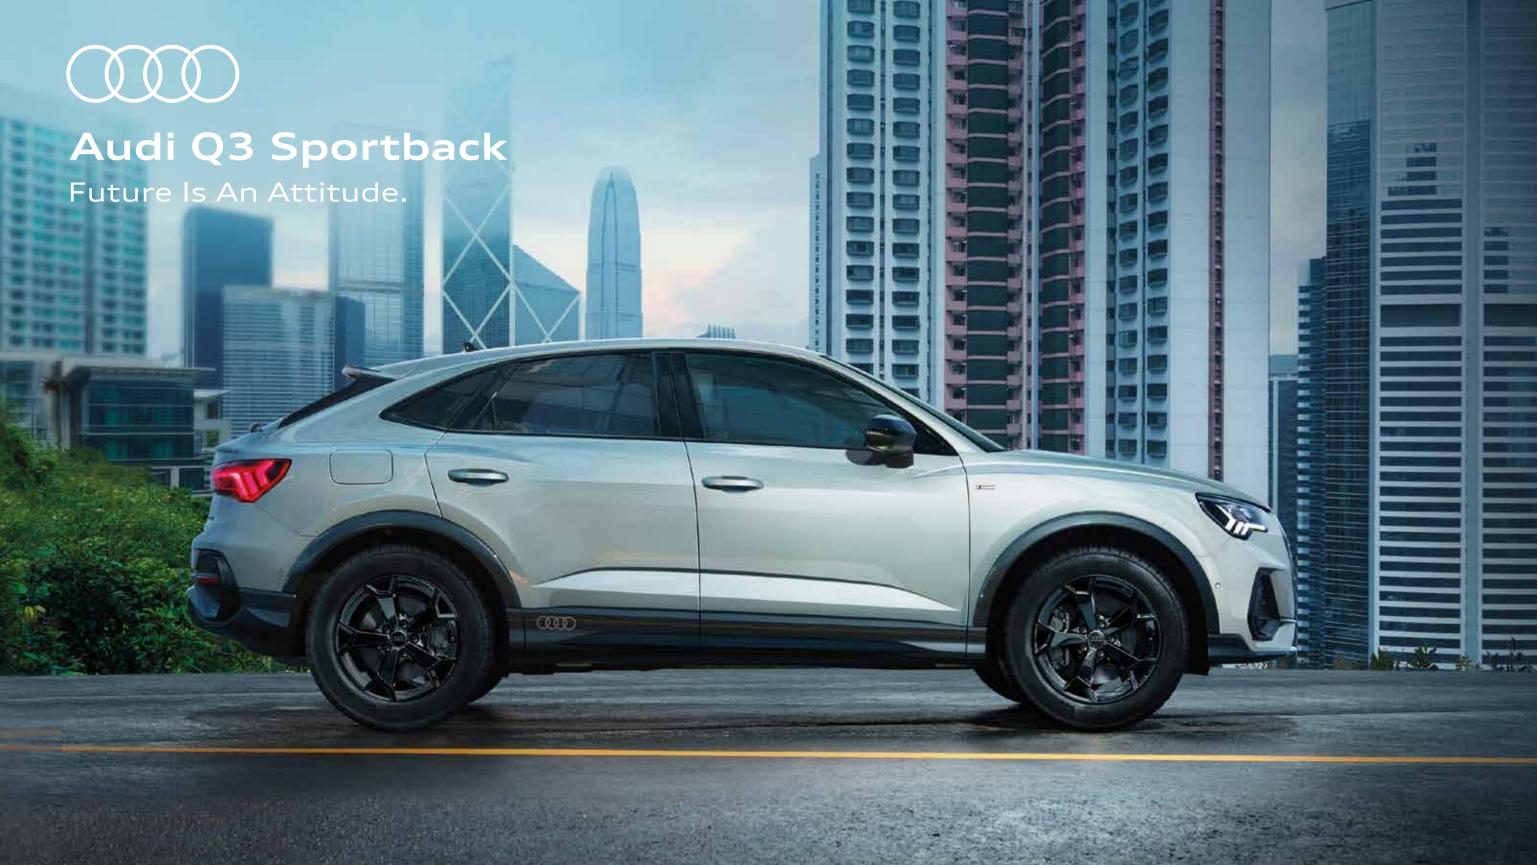

Others

The especially athletic Q3 Sportback combines the aesthetics and emotional appeal of a coupé-like silhouette complemented by the sporty 'S line exterior package' enhances the "Design" quotient of the car

The large Singleframe Grille in octagonal design and the side air inlets dominate the front of the Audi Q3 Sportback. From the side, the coupé-like silhouette is unmistakeable. Characteristics of the rear include the flowing, sloping roof line, the low rear window and the sharply contoured rear lights. With the S line exterior package, your Audi Q3 Sportback comes with bolder bumpers in full paint finish, alloy wheels in 5-V-spoke 'S' design, illuminated door sill trims with "S" logo in front