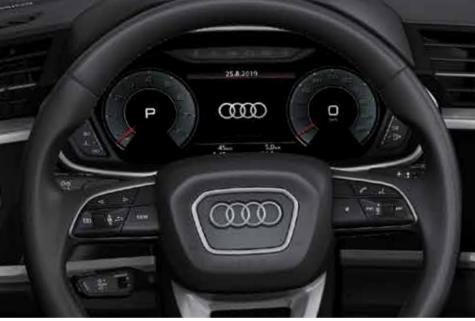

## Multifunctioning steering wheel with shift paddles

Leather covered steering wheel offers a comfortable grip along with multifunction buttons for operating Audi radio, voice control system, and a slot for mobile phones.

#### **Audi Virtual Cockpit Plus**

Innovative, adaptive and intuitive - Audi Virtual Cockpit Plus is an innovative, fully digital instrument cluster that flexibly displays relevant information on demand. The 31.24 cm display offers full HD quality. In addition to the "classic" design for the instrument display, you can choose the "dynamic" and "sport" display options. The display can be tailored to the driver's requirements to show speed, engine speed, maps, radio and media information and plenty more.