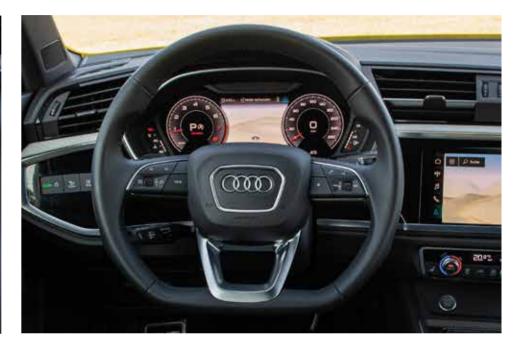

## Multifunctioning steering wheel with shift paddles

Leather covered steering wheel offers a comfortable grip along with multifunction buttons for operating Audi radio, voice control system, and a slot for mobile phones.

#### **Audi Virtual Cockpit Plus**

Innovative, adaptive and intuitive - Audi Virtual Cockpit Plus is an innovative, fully digital instrument cluster that flexibly displays relevant information on demand. The 31.24 cm display offers full HD quality. In addition to the "classic" design for the instrument display, you can choose the "dynamic" and "sport" display options. The display can be tailored to the driver's requirements to show speed, engine speed, maps, radio and media information and plenty more.