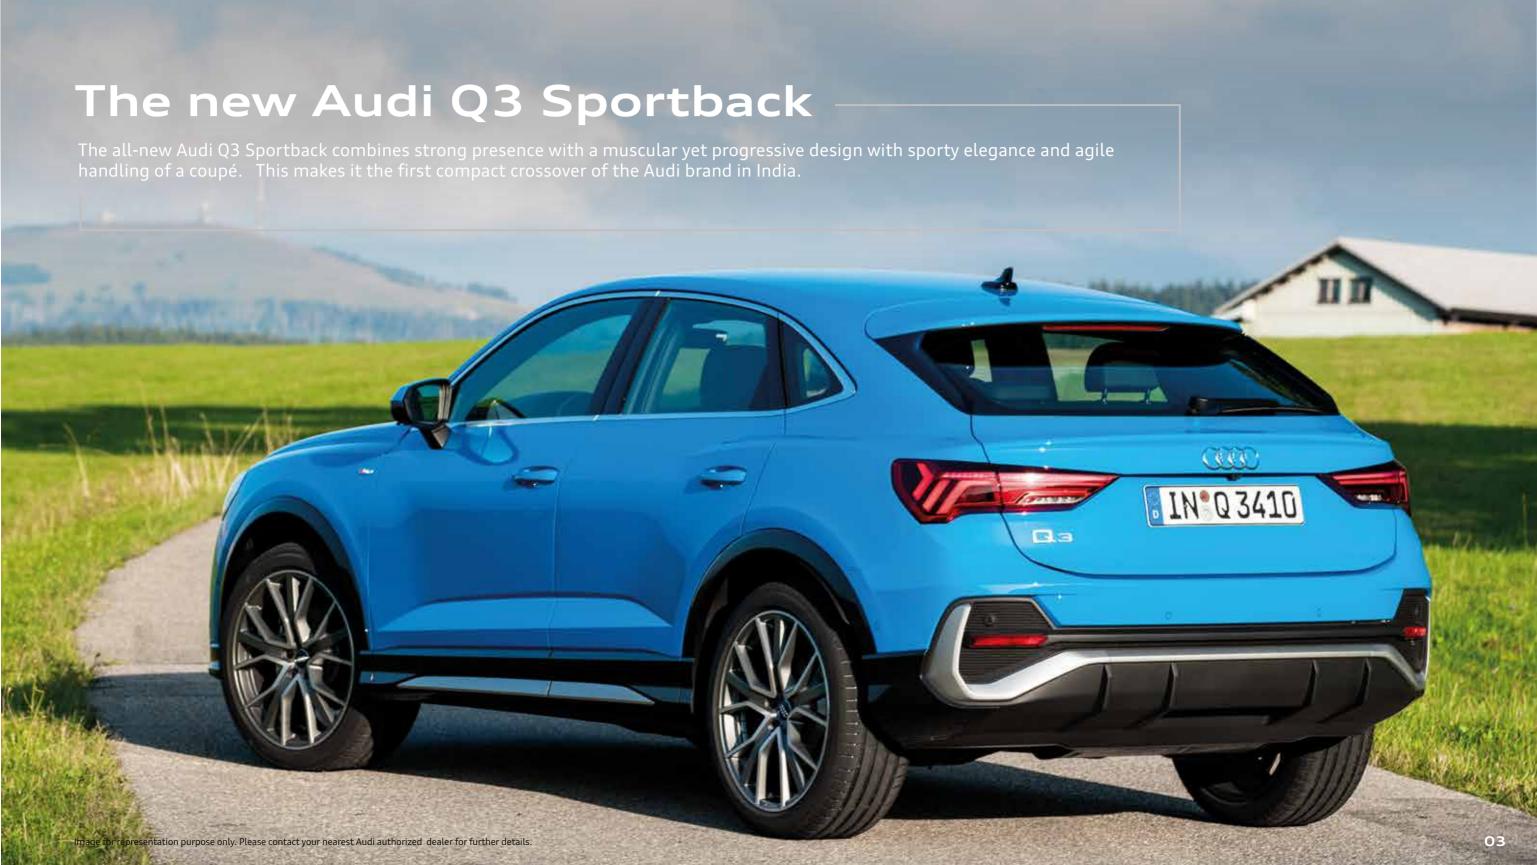

The large Singleframe Grille in octagonal design and the side air inlets dominate the front of the Audi Q3 Sportback. From the side, the coupé-like silhouette is unmistakeable. Characteristics of the rear include the flowing, sloping roof line, the low rear window and the sharply contoured rear lights. With the S line exterior package, your Audi Q3 Sportback comes with bolder bumpers in full paint finish, alloy wheels in 5-V-spoke 'S' design, illuminated door sill trims with "S" logo in front