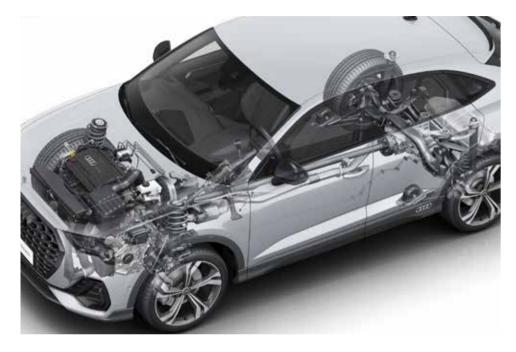

### Performance features

#### quattro

Experience unmatched grip, optimized acceleration, and exceptional handling with Audi's standard quattro all-wheel drive technology.

#### **Audi Drive Select**

Take on the city roads or the open roads with confidence of a comfortable drive, always. Thanks to the Audi Drive Select that adjusts the engine, transmission, and steering as per your driving preferences.

#### **Progressive Steering**

Breeze through every moment with increased driving dynamics and comfort through more direct steering behaviour and reduced steering effort. The Audi Q3 Sportback gives you a smart, adjustable steering assistance through Audi Drive Select and variable steering ratio depending on the steering angle and speed.