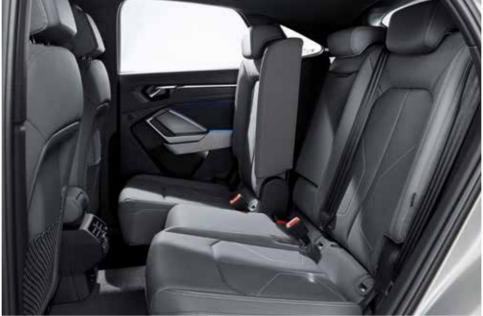

#### Rear seat plus with fore/aft adjustment

Luxury is having space at your disposal. Adjust the fore/aft position of the rear seat plus to accommodate more legroom with a split of 40:20:20 ratio. You can also adjust the inclination of your backrest.