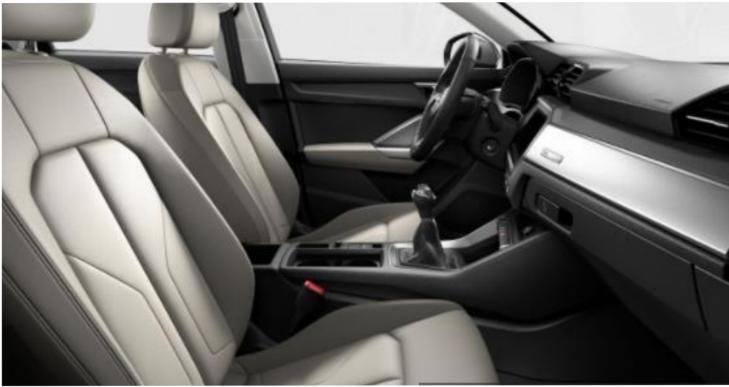

#### Leather/Leatherette Combination Upholstery

The seat upholstery underlines Audi Q3 Sportback's sophisticated outlook. With smooth leather interiors, the Q3 Sportback draws you in and offers you comfort like you've never known.

# Interior colour options

Choose the best shade for interiors that match your taste

Okapi Brown Pearl Beige