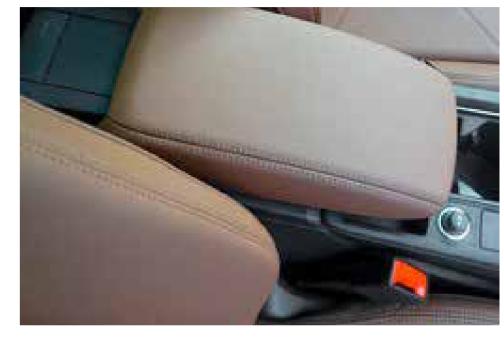

#### **Comfort Centre Armrest in Front**

With the Q3, there's plenty of room for your comfort and plans. The smart storage compartment concealed under your Centre Armrest offers a comfortable sitting position along with additional storage.