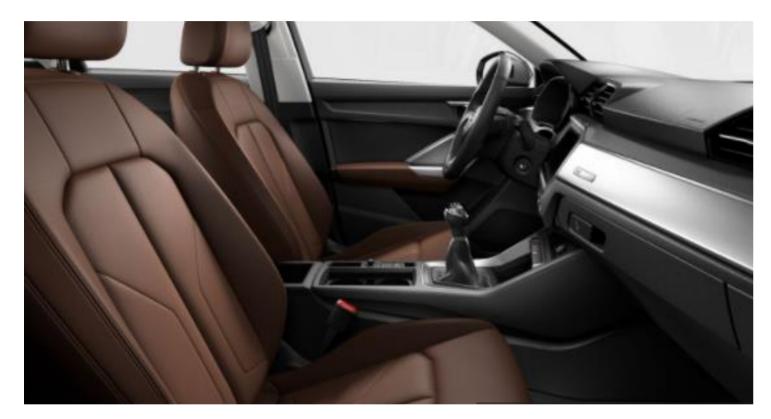

#### Leather/Leatherette Combination Upholstery

The seat upholstery underlines Audi Q3 Sportback's sophisticated outlook. With smooth leather interiors, the Q3 Sportback draws you in and offers you comfort like you've never known.

# Interior colour options

Choose the best shade for interiors that match your taste

Okapi Brown Pearl Beige