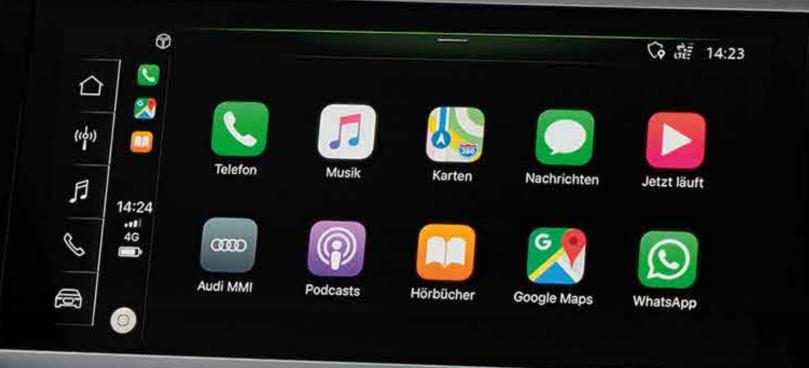

#### **Audi Smartphone Interface**

Bring the familiar smartphone interface to your vehicle to enjoy ease of navigation. The car's operating system allows you to access your phone when connected with a USB port.

#### MMI Navigation Plus with MMI touch

Explore like never before with Audi's MMI navigation plus. An innovative navigation technology with the greatest variety of functions, maximum ease of use and exciting features:

- 25.65 cm colour display
- 3D map display and sights
- MMI intuitive search with free text search
- · Intelligent destination suggestions & handwriting recognition