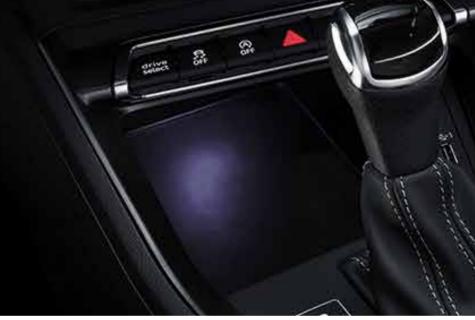

#### **Audi Drive Select**

Take on the city roads or the open roads with confidence of a comfortable drive, always. Thanks to the Audi Drive Select that adjusts the engine, transmission, and steering as per your driving preferences.