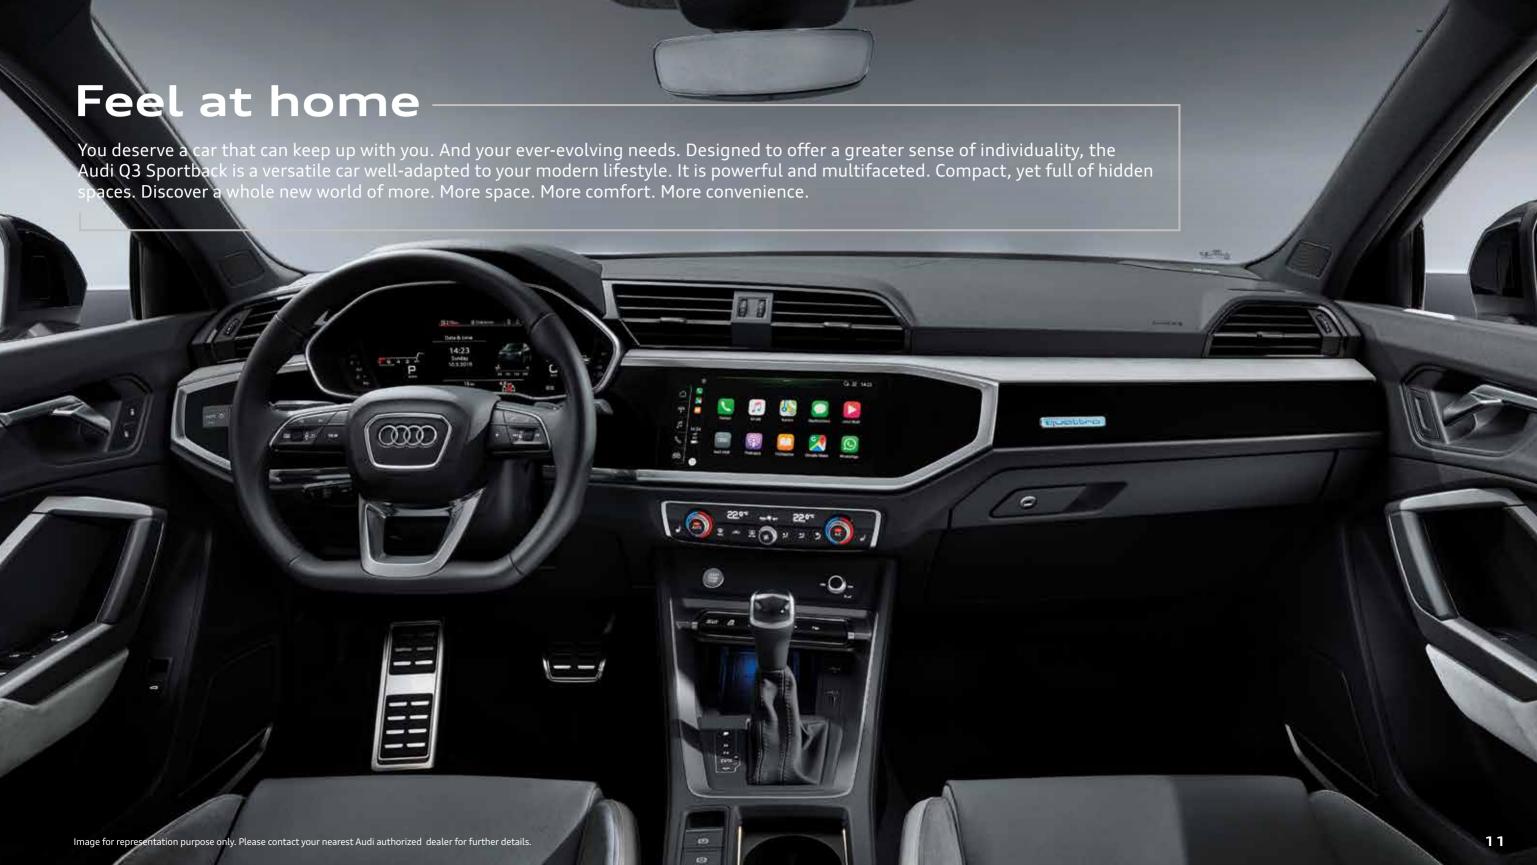

## Multifunctioning steering wheel with shift paddles

Leather covered steering wheel offers a comfortable grip along with multifunction buttons for operating Audi radio, voice control system, and a slot for mobile phones.

#### **Audi Virtual Cockpit Plus**

Innovative, adaptive and intuitive - Audi Virtual Cockpit Plus is an innovative, fully digital instrument cluster that flexibly displays relevant information on demand. The 31.24 cm display offers full HD quality. In addition to the "classic" design for the instrument display, you can choose the "dynamic" and "sport" display options. The display can be tailored to the driver's requirements to show speed, engine speed, maps, radio and media information and plenty more.

## Audi Phone Box with Wireless Charging System

Integrate your smartphone seamlessly and ideally into Audi infotainment with the Audi phone box. Place your smartphone in the compartment in the centre console to charge your device automatically via wireless charging.