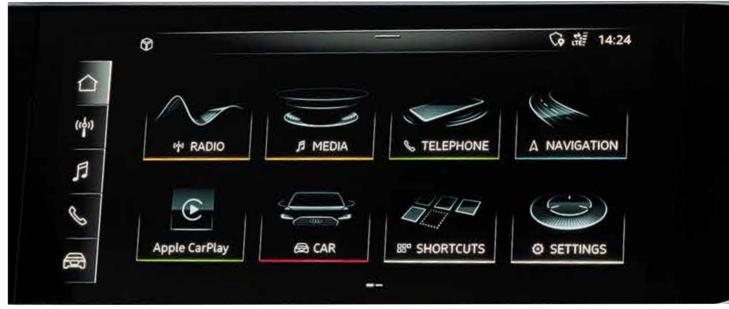

## Technology and infotainment

#### **Audi Virtual Cockpit Plus**

Innovative, adaptive and intuitive - Audi Virtual Cockpit Plus is an innovative, fully digital instrument cluster that flexibly displays relevant information on demand. The 31.24 cm display offers full HD quality. In addition to the "classic" design for the instrument display, you can choose the "dynamic" and "sport" display options. The display can be tailored to the driver's requirements to show speed, engine speed, maps, radio and media information and plenty more.

## Audi Phone Box with Wireless Charging System

Integrate your smartphone seamlessly and ideally into Audi infotainment with the Audi phone box. Place your smartphone in the compartment in the centre console to charge your device automatically via wireless charging.

#### Audi Sound System (10 speakers, 180 W)

The Audi sound system ensures a perfectly balanced sound with ten speakers including center speaker and subwoofer, 6-channel amplifier with a total output of 180 watts

#### MMI Navigation Plus with MMI touch

Explore like never before with Audi's MMI navigation plus. An innovative navigation technology with the greatest variety of functions, maximum ease of use and exciting features:

- 25.65 cm colour display
- 3D map display and sights
- MMI intuitive search with free text search
- · Intelligent destination suggestions & handwriting recognition

#### **Audi Smartphone Interface**

Bring the familiar smartphone interface to your vehicle to enjoy ease of navigation. The car's operating system allows you to access your phone when connected with a USB port.