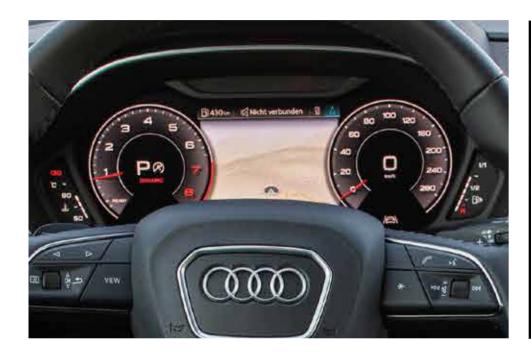

#### **Audi Virtual Cockpit Plus**

Innovative, adaptive and intuitive - Audi Virtual Cockpit Plus is an innovative, fully digital instrument cluster that flexibly displays relevant information on demand. The 31.24 cm display offers full HD quality. In addition to the "classic" design for the instrument display, you can choose the "dynamic" and "sport" display options. The display can be tailored to the driver's requirements to show speed, engine speed, maps, radio and media information and plenty more.