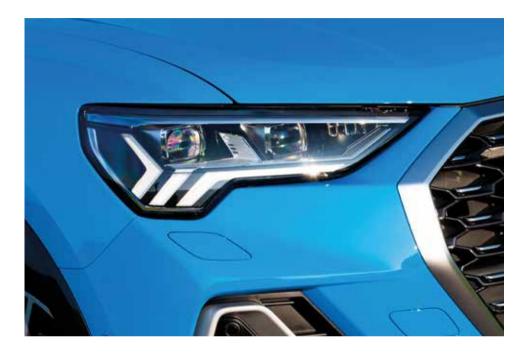

### **Exterior features**

#### **LED Headlamps**

The sleek and subtle design of the Audi LED Headlamps add a touch of elegance to your Audi Q3 Sportback while lighting up the road ahead with daytime-like clarity.