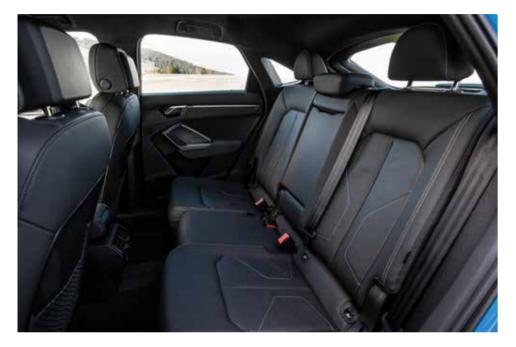

#### Rear seat plus with fore/aft adjustment

Luxury is having space at your disposal. Adjust the fore/aft position of the rear seat plus to accommodate more legroom with a split of 40:20:20 ratio. You can also adjust the inclination of your backrest.

#### Leather/Leatherette Combination Upholstery

The seat upholstery underlines Audi Q3 Sportback's sophisticated outlook. With smooth leather interiors, the Q3 Sportback draws you in and offers you comfort like you've never known.