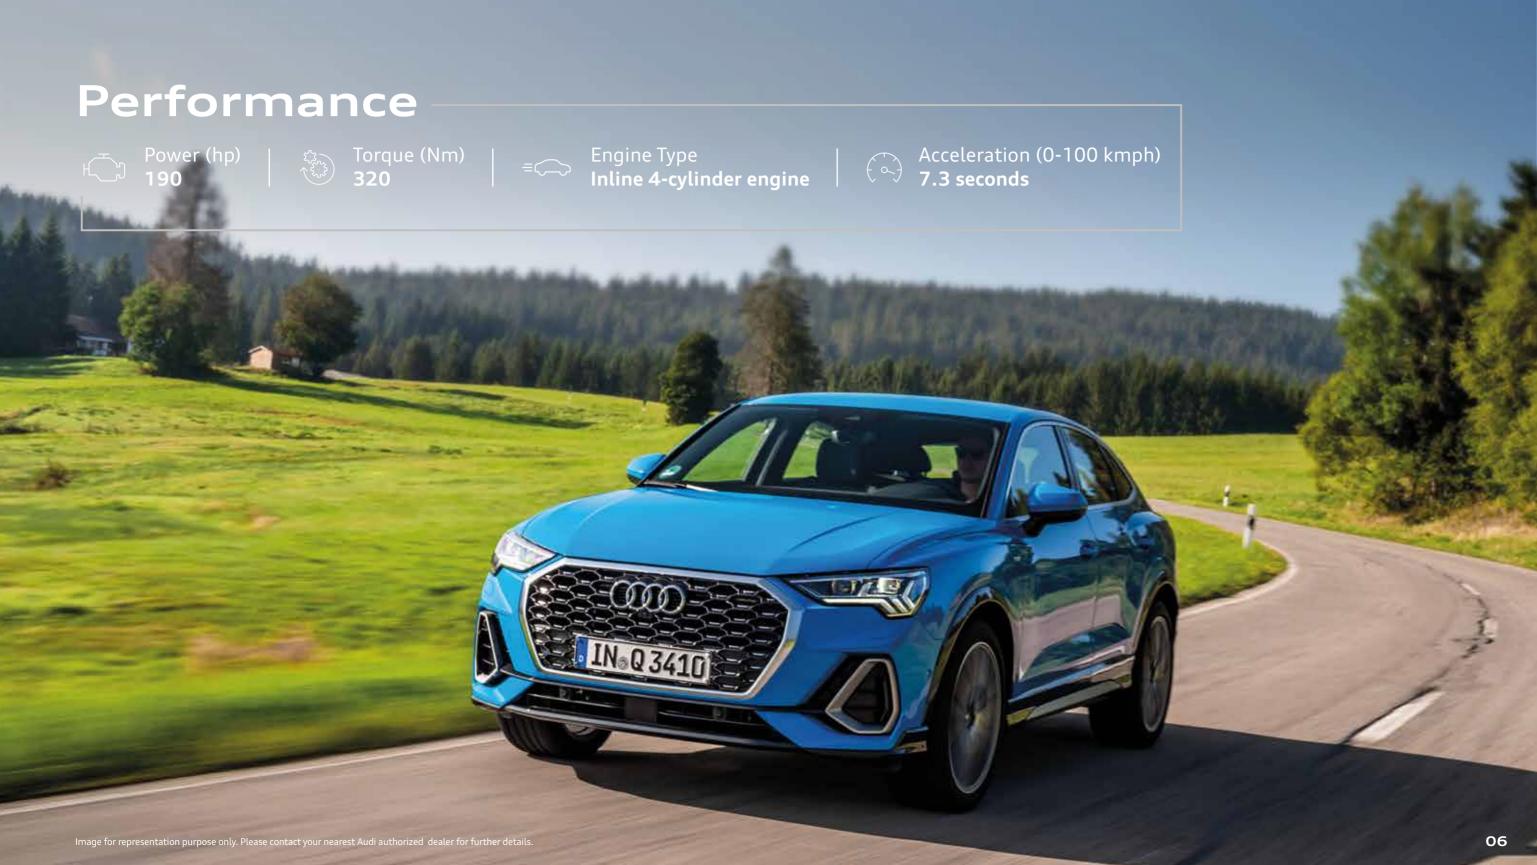

### Technical details

**Engine** Audi Q3 NF 40 TFSI quattro

Displacement (cc) 1984

Power (hp at rpm) 190 @4200-6000

**Torque (Nm at rpm)** 320 @1500-4100

Acceleration (0-100 Kilometeres per hour) 7.3

Top Speed (Kilometeres per hour) 220

**Drive Type** quattro

**Dimensions LxWxH (mm)** 4518x1843x1558

Wheel Base (mm) 2680