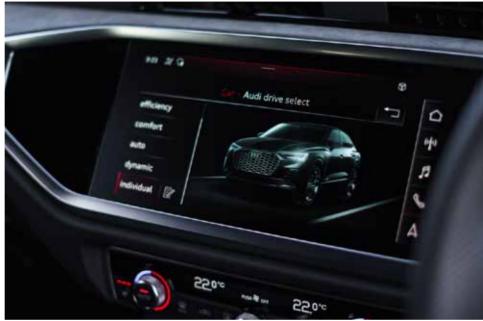

#### **Audi Drive Select**

Take on the city roads or the open roads with confidence of a comfortable drive, always. Thanks to the Audi Drive Select that adjusts the engine, transmission, and steering as per your driving preferences.